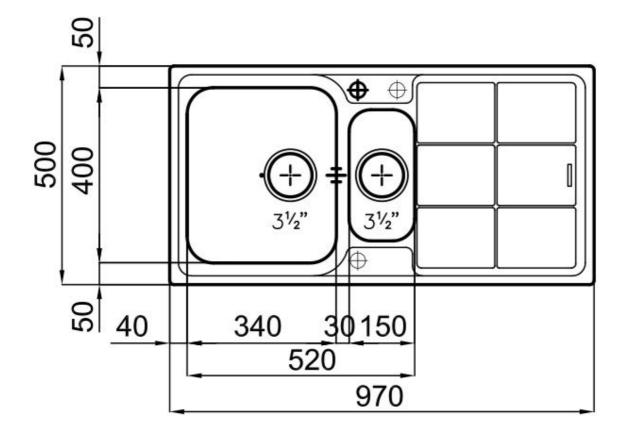

#### DETAILS

| Edge/Installation Type | Standard (8 mm Edge)                                            |
|------------------------|-----------------------------------------------------------------|
| Material               | AISI 304 stainless steel                                        |
| Texture                | Foster brushed                                                  |
| Base                   | 60 cm                                                           |
| Dimensions             | 970x500 mm                                                      |
| Standard fittings      | Fixing hooks, gasket, drain, overflow and siphon, boxed packing |
| Mixer holes            | 1 standard hole - 2nd and 3rd on request                        |
| Built-in hole          | 950x480 mm                                                      |
| Drainer                | Yes                                                             |

| Width           | 97 cm               |
|-----------------|---------------------|
| Bowl dimension  | 340x400 + 150x300mm |
| Number of bowls | 2 bowls             |
| Waste fitting   | 3,5" drain          |
|                 |                     |

#### FEATURES

| Sliding brackets          |                                                                                                                                                                                                                                                        |
|---------------------------|--------------------------------------------------------------------------------------------------------------------------------------------------------------------------------------------------------------------------------------------------------|
| Added value               | Foster uses steel thicknesses higher than those used on average by other manufacturers. This is<br>how, thanks to our long experience, we know how to make sinks of superior quality and with a<br>better resistance to aging.                         |
| Basket 3,5" waste fitting | The drain is equipped with a large 3.5" drain, with the practical basket cap that prevents the discharge of solid parts.                                                                                                                               |
| 2nd / 3rd hole availaible | The sink can be customized with the execution on request of additional holes, usable for double-hole mixers, for remote controlled drains or for the installation of soap dispensers. The positions are marked on the drawings with dotted line holes. |