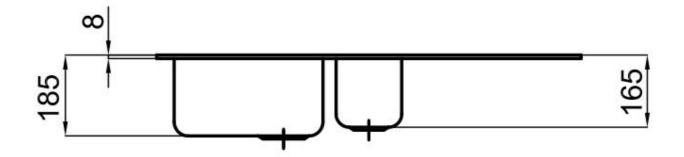

#### DETAILS

| Edge/Installation Type | Standard (8 mm Edge)                                            |
|------------------------|-----------------------------------------------------------------|
| Material               | AISI 304 stainless steel                                        |
| Texture                | Foster brushed                                                  |
| Base                   | 60 cm                                                           |
| Dimensions             | 970x500 mm                                                      |
| Standard fittings      | Fixing hooks, gasket, drain, overflow and siphon, boxed packing |
| Mixer holes            | 1 standard hole - 2nd and 3rd on request                        |
| Built-in hole          | 950x480 mm                                                      |
| Drainer                | Yes                                                             |

| Width           | 97 cm               |
|-----------------|---------------------|
| Bowl dimension  | 340x400 + 150x300mm |
| Number of bowls | 2 bowls             |
| Waste fitting   | 3,5" drain          |
|                 |                     |