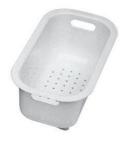

e drain is equipped with a large 3.5" drain, with the practical basket cap that prevents the discharge of solid parts.                                                                                                                               |
| 2nd / 3rd hole availaible | The sink can be customized with the execution on request of additional holes, usable for double-hole mixers, for remote controlled drains or for the installation of soap dispensers. The positions are marked on the drawings with dotted line holes. |

#### **TECHNICAL DATA**





#### **OPTIONAL ACCESSORIES**



HPDE Chopping board 8657 001



Iroko-wood chopping board 8647 000



Iroko-wood sliding chopping board 8643 000



Stainless steel basket 8611 000



Stainless steel plate rack 8100 301



White bowl 8153 100



White colander 8151 100

#### **OPTIONAL AUTOMATIC WASTE FITTINGS**



Automatic waste fitting 8407 100



Automatic waste fitting 8407 000



LIRA automatic waste fitting 8407 102



LIRA automatic waste fitting 8407 103